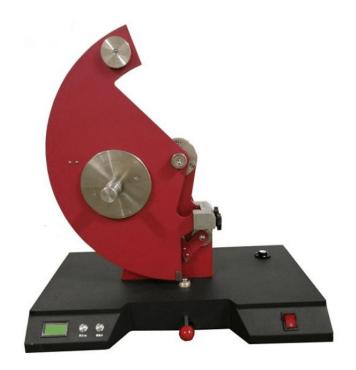

# Name:ZL-9010A Microcomputer Control Tearing Machine

- →Direct Manufacturer.
- $\rightarrow$  Excellent Quality.
- $\rightarrow$  Technical Innovation.
  - → Fast Shipping.
  - $\rightarrow$  Superior Service.

#### **Product Summary:**

ZL-9010A Microcomputer control tearing machine tearing microcomputer measurement and control instrument is the determination of tear strength of paper, a special instrument, the instrument is mainly used for the determination of Tearing the paper can also be used for a lower degree of determination of tearing strength of cardboard.

#### **Main Features:**

The instrument for the mechanical and electrical integration, testing device, its computer control system uses high-precision photoelectric rotary encoder and digital single-chip microcomputer as the core circuit technology,through the liquid crystal display operations in Chinese cotton sheet type the command prompts and achieve a simple man-machine dialogue, with advanced technology and complete functions, stable performance, easy operation, etc., is the paper, packaging, research and product quality supervision and inspection industries and sectors such as the ideal laboratory equipment.

#### **Technical Parameter:**

| Model                     | ZL-9010A Microcomputer control tearing machine              |
|---------------------------|-------------------------------------------------------------|
| Measurement range         | 100mN~13000Mn(Provides the best sample layer and the        |
|                           | corresponding measuring range, according to the tested      |
|                           | sample strength of rational choice specimen layer)          |
| Indication accuracy       | Displaying error:±1% ;Acceptability error of indication:≤1% |
| Tearing arm               | (104±1)mm                                                   |
| Tear the initial angle    | 27.5 ±0.5°                                                  |
| Sample length of incision | (20±0.5)mm                                                  |
| Outside dimension         | 450×310×465(L×W×Hmm)                                        |
| Quality                   | About 15kg                                                  |
| Room temperature          | 20±10 Degree/temperature                                    |
| Power                     | AC22V±22V,50Hz,Power should be a reliable ground            |
| Note                      | The working environment clean, dry, non-magnetic            |
|                           | field strong motion source and corrosive gases              |